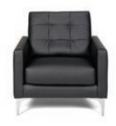

Chair - Black
Black Vinyl
28"Square x 29"H



Function Corner - Black Black Vinyl 28"Square x 29"H



## CONTINENTAL

Modular Seating Collection



**Continental Curved Loveseat** 

Bright White Leather 82"W x 34"D x 31"H



Continental Reverse Curved Loveseat

Bright White Leather 72"W x 34"D x 31"H



#### **Continental Wedge Ottoman**

Bright White Leather 30"W x 34"D x 19"H



**Continental Curved Bench** 

Bright White Leather 70"W x 26"D x 19"H



Continental Half Moon
Ottoman

Bright White Leather 33"W x 19"D x 19"H





## BOCA

Modular Seating Collection



**Boca Corner** 

Black Leather 22"W x 27"D x 30"H



**Boca Armless** 

Black Leather 27"Square x 30"H





## **METRO**



**Metro Sofa**Black Leather
85"W x 35"D x 35"H



Metro Loveseat

Black Leather

60"W x 35"D x 35"H



Metro Chair Black Leather 35"Square x 35"H



Metro Square Ottoman
Black Leather
40"Square x 17"H



**Metro Bench Ottoman**Black Leather
60"W x 24"D x 17"H

## GRAMMERCY

Modular Seating Collection



**Grammercy Sofa**Charcoal Leather
82"W x 36"D x 36"H



Grammercy Loveseat

Charcoal Leather

57"W x 36"D x 36"H



**Grammercy Chair**Charcoal Leather
28"W x 36"D x 36"H



## GRAMMERCY



Grammercy Corner
Charcoal Leather
36"Square x 36"H



Grammercy Round Ottoman
Charcoal Leather
46"Round x 17"H



Grammercy Square Ottoman
Charcoal Leather
40"Square x 17"H

## **AUBREY**



**Aubrey Sofa**Light Beige Faux Linen Fabric
90"W x 35"D x 35"H



Aubrey Chair Light Beige Faux Linen Fabric 37"W x 35"D x 35"H



Aubrey Bench Ottoman Light Beige Faux Linen Fabric 48"W x 24"D x 18"H

## **CHANDL