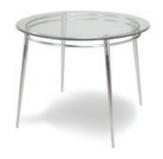

**Conference Table**

- Black Sirona ■ White
- 72"W x 36"D x 31"H



#### Command 8' **Conference Table**

- Black Sirona ☐ White
- 96"W x 48"D x 31"H



## Command 10'

- Black
- White

120"W x 48"D x 31"H

## **Conference Table**

Sirona

## **OFFICE FURNITURE**



#### **Computer Kiosk**

■ Black ☐ White 24"Square x 42"H



#### **Storage Credenza**

■ Black Mahogany 2 Filing Cabinets/2 Drawers/Inside Shelves 66"W x 20"D x 29"H



#### **Jr Executive Desk**

Black
Mahogany Double Pedestal/Locking Drawers 60"W x 30"D x 29"H



## **OFFICE FURNITURE**



#### **Executive Desk**

■ Black
■ Mahogany
Double Pedestal/Locking Drawers
72"W x 36"D x 29"H



#### 5-Shelf Bookcase

■ Black ■ Mahogany 36"W x 12"D x 72"H



## Brooklyn Rectangle Dining Table

Clear Glass/Chrome 60"W x 36"D x 30"H



#### Brooklyn Round Dining Table

Clear Glass/Chrome 42"Round x 30"H



## **Aspen Dining Table**

White/Brushed Steel 72"W x 30"D x 30"H



## **METAL FILE & STORAGE CABINETS**



**2-Drawer File**Black Letter

Black Letter 15"W x 25"D x 29"H Black Legal 18"W x 25"D x 29"H



**4-Drawer File** 

Black Letter 15"W x 25"D x 52"H Black Legal 18"W x 25"D x 52"H



**2-Drawer Lateral File** 

Black 36"W x 18"D x 27"H



**4-Drawer Lateral File** 

Black 36"W x 18"D x 54"H



**Storage Cabinet** 

Black 36"W x 18"D x 72"H



## **PEDESTALS**



#### **42"** Display Pedestals

■ Black

14"Square x 42"H

Black

24"Square x 42"H

■ Black

18"Square x 42"H

☐ White

14"Square x 42"H



#### 36" Display Pedestals

■ Black

14"Square x 36"H

Black

24"Square x 36"H

☐ White

14"Square x 36"H

☐ Whi