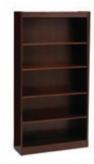

lack
White
27"W x 25"D x 40"H



#### **CONFERENCE TABLES**



**Conference Table Round** 

Black Mahogany 42"Round x 29"H



#### Command 6' **Conference Table**

- Black Sirona ■ White
- 72"W x 36"D x 31"H



#### Command 8' **Conference Table**

- Black Sirona ☐ White
- 96"W x 48"D x 31"H



## Command 10'

- Black
- White

120"W x 48"D x 31"H

## **Conference Table**

Sirona

## **OFFICE FURNITURE**



#### **Computer Kiosk**

■ Black ☐ White 24"Square x 42"H



#### **Storage Credenza**

■ Black Mahogany 2 Filing Cabinets/2 Drawers/Inside Shelves 66"W x 20"D x 29"H



#### **Jr Executive Desk**

Black
Mahogany Double Pedestal/Locking Drawers 60"W x 30"D x 29"H



## **OFFICE FURNITURE**



#### **Executive Desk**

■ Black
■ Mahogany
Double Pedestal/Locking Drawers
72"W x 36"D x 29"H



#### 5-Shelf Bookcase

■ Black ■ Mahogany 36"W x 12"D x 72"H



## Brooklyn Rectangle Dining Table

Clear Glass/Chrome 60"W x 36"D x 30"H



#### Brooklyn Round Dining Table

Clear Glass/Chrome 42"Round x 30"H



## **Aspen Dining Table**

White/Brushed Steel 72"W x 30"D x 30"H



## **METAL FILE & STORAGE CABINETS**



**2-Drawer File**Black Letter

Black Letter 15"W x 25"D x 29"H Black Legal 18"W x 25"D x 29"H



**4-Drawer File** 

Black Letter 15"W x 25"D x 52"H Black Legal 18"W x 25"D x 52"H



**2-Drawer Lateral File** 

Black 36"W x 18"D x 27"H



**4-Drawer Lateral File** 

Black 36"W x 18"D x 54"H



**Storage Cabinet** 

Black 36"W x 18"D x 72"H



## **PEDESTALS**



#### **42"** Display Pedestals

■ Black

14"Square x 42"H

Black

24"Square x 42"H

■ Black

18"Square x 42"H