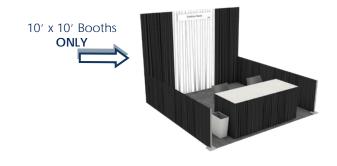

#### **BOOTH PACKAGE:**

Each 10' x 10' booth will be provided with:

8' - **BLACK** backwall drape

3' - **BLACK** sidewall drapes

1 - 6' x 30" BLACK skirted table

2 - Side chairs

1 - Wastebasket

ID Sign