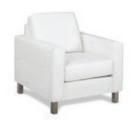

| Total |
|---------------------|----------|----------|------|-------|
| Side Rail Drape 3'  | \$ 29.50 | \$ 41.25 |      | \$    |
| 8' Background Drape | \$ 36.75 | \$ 51.50 |      | \$    |
|                     |          | •        | •    |       |

| lease | ام | ect | drai | ne | color: |
|-------|----|-----|------|----|--------|
|       |    |     | aiu  |    | COIOI. |

- O Blue
- O Burgundy
- O Gray
- O Red
- O White
- O Yellow

Company Name: \_\_\_\_\_\_ Booth#: \_\_\_\_\_ Order Total: \_\_\_\_\_

☐ YES, I have completed and enclosed the Credit Card Authorization and Agreement Form and I understand that all orders are subject to State Sales Tax 8.38%.



## BLANC



**Blanc Sofa**Bright White Leather
75"W x 35"D x 35"H



Blanc Loveseat
Bright White Leather
54"W x 35"D x 35"H



**Blanc Chair**Bright White Leather
33"W x 35"D x 35"H



Blanc Bench Ottoman

Bright White Leather

48"W x 24"D x 18"H



Blanc Cube Ottoman

Bright White Leather

17"Square x 17"H

# FUNCTION

Modular Seating Collection



Function Armless Chair - White

White Vinyl

28"Square x 29"H



Function Corner - White White Vinyl 28"Square x 29"H











Function Armless Chair - Black
Black Vinyl
28"Square x 29"H



Function Corner - Black Black Vinyl 28"Square x 29"H



## CONTINENTAL

Modular Seating Collection



**Continental Curved Loveseat** 

Bright White Leather 82"W x 34"D x 31"H



Continental Reverse Curved Loveseat

Bright White Leather 72"W x 34"D x 31"H



#### **Continental Wedge Ottoman**

Bright White Leather 30"W x 34"D x 19"H



**Continental Curved Bench** 

Bright White