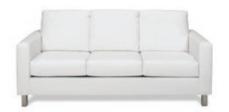

| \$    |

#### MASKING DRAPE (Drape rates are per linear foot)

| Description         | Discount | Standard | Qty. | Total |
|---------------------|----------|----------|------|-------|
| Side Rail Drape 3'  | \$ 29.50 | \$ 41.25 |      | \$    |
| 8' Background Drape | \$ 36.75 | \$ 51.50 |      | \$    |
|                     |          | •        | •    |       |

| lease | ام | ect | drai | ne | color: |
|-------|----|-----|------|----|--------|
|       |    |     | aiu  |    | COIOI. |

- O Blue
- O Burgundy
- O Gray
- O Red
- O White
- O Yellow

Company Name: \_\_\_\_\_\_ Booth#: \_\_\_\_\_ Order Total: \_\_\_\_\_

☐ YES, I have completed and enclosed the Credit Card Authorization and Agreement Form and I understand that all orders are subject to State Sales Tax 8.38%.



## BLANC



**Blanc Sofa**Bright White Leather
75"W x 35"D x 35"H



Blanc Loveseat
Bright White Leather
54"W x 35"D x 35"H



**Blanc Chair**Bright White Leather
33"W x 35"D x 35"H



Blanc Bench Ottoman

Bright White Leather

48"W x 24"D x 18"H



Blanc Cube Ottoman

Bright White Leather

17"Square x 17"H

# FUNCTION

Modular Seating Collection



Function Armless Chair - White

White Vinyl

28"Square x 29"H



Function Corner - White White Vinyl 28"Square x 29"H











Function Armless Chair - Black
Black Vinyl
28"Square x 29"H



Function Corner - Black Black Vinyl 28"Square x 29"H



## CONTINENTAL

Modular Seating Collection



**Continental Curved Loveseat** 

Bright White Leather 82"W x 34"D x 31"H



Continental Reverse Curved Loveseat

Bright White Leather 72"W x 34"D x 31"H



#### **