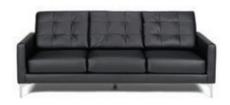

l

28"Square x 29"H



Function Corner - White White Vinyl 28"Square x 29"H











Function Armless Chair - Black
Black Vinyl
28"Square x 29"H



Function Corner - Black Black Vinyl 28"Square x 29"H



## CONTINENTAL

Modular Seating Collection



**Continental Curved Loveseat** 

Bright White Leather 82"W x 34"D x 31"H



Continental Reverse Curved Loveseat

Bright White Leather 72"W x 34"D x 31"H



#### **Continental Wedge Ottoman**

Bright White Leather 30"W x 34"D x 19"H



**Continental Curved Bench** 

Bright White Leather 70"W x 26"D x 19"H



Continental Half Moon
Ottoman

Bright White Leather 33"W x 19"D x 19"H





## BOCA

Modular Seating Collection



**Boca Corner** 

Black Leather 22"W x 27"D x 30"H



**Boca Armless** 

Black Leather 27"Square x 30"H





## **METRO**



**Metro Sofa**Black Leather
85"W x 35"D x 35"H



Metro Loveseat

Black Leather

60"W x 35"D x 35"H



Metro Chair Black Leather 35"Square x 35"H



Metro Square Ottoman
Black Leather
40"Square x 17"H



**Metro Bench Ottoman**Black Leather
60"W x 24"D x 17"H

## GRAMMERCY

Modular Seating Collection



**Grammercy Sofa**Charcoal Leather
82"W x 36"D x 36"H



Grammercy Loveseat

Charcoal Leather

57"W x 36"D x 36"H



**Grammercy Chair**Charcoal Leather
28"W x 36"D x 36"H



## GRAMMERCY



Grammercy Corner
Charcoal Leather
36"Square x 36"H



Grammercy Round Ottoman
Charcoal Leather
46"Round x 17"H



Grammercy Square Ottoman
Charcoal Leather
40"Square x 17"H

## **AUBREY**



**Aubrey Sofa**Light Beige Faux Linen Fabric
90"W x 35"D x 35"H



Aubrey Chair Light Beige Faux Linen Fabric 3