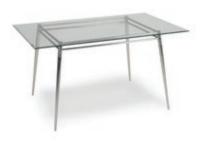

*Conference Table Round** 

Black Mahogany 42"Round x 29"H



#### Command 6' **Conference Table**

- Black Sirona ■ White
- 72"W x 36"D x 31"H



#### Command 8' **Conference Table**

- Black Sirona ☐ White
- 96"W x 48"D x 31"H



## Command 10'

- Black
- White

120"W x 48"D x 31"H

## **Conference Table**

Sirona

## **OFFICE FURNITURE**



#### **Computer Kiosk**

■ Black ☐ White 24"Square x 42"H



#### **Storage Credenza**

■ Black Mahogany 2 Filing Cabinets/2 Drawers/Inside Shelves 66"W x 20"D x 29"H



#### **Jr Executive Desk**

Black
Mahogany Double Pedestal/Locking Drawers 60"W x 30"D x 29"H



## **OFFICE FURNITURE**



#### **Executive Desk**

■ Black
■ Mahogany
Double Pedestal/Locking Drawers
72"W x 36"D x 29"H



#### 5-Shelf Bookcase

■ Black ■ Mahogany 36"W x 12"D x 72"H



## Brooklyn Rectangle Dining Table

Clear Glass/Chrome 60"W x 36"D x 30"H



#### Brooklyn Round Dining Table

Clear Glass/Chrome 42"Round x 30"H



## **Aspen Dining Table**

White/Brushed Steel 72"W x 30"D x 30"H



## **METAL FILE & STORAGE CABINETS**



**2-Drawer File**Black Letter

Black Letter 15"W x 25"D x 29"H Black Legal 18"W x 25"D x 29"H



**4-Drawer File** 

Black Letter 15"W x 25"D x 52"H Black Legal 18"W x 25"D x 52"H



**2-Drawer Lateral File** 

Black 36"W x 18"D x 27"H



**4-Drawer Lateral File** 

Black 36"W x 18"D x 54"H



**Storage Cabinet** 

Black 36"W x 18"D x 72"H



## **PEDESTALS**



#### **42"** Display Pedestals

■ Black

14"Square x 42"H

Black

24"Square x 42"H

■ Black

18"Square x 42"H

☐ White

14"Square x 42"H



#### 36" Display Pedestals

■ Black