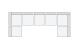

#### **BOOTH PACKAGE:**

Each 10' x 10' booth will be provided with:

8' - **BLACK** backwall drape

3' - **BLACK** sidewall drapes

1 - 6' x 30" BLACK skirted table

2 - Side chairs

1 - Wastebasket

ID Sign