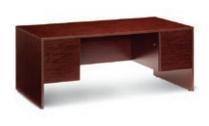

Rimati Hi-Back Chair - White

Black
White
30"W x 28"D x 47-50"H



Rimati Guest Chair - Black

Black
White
27"W x 25"D x 40"H



#### **CONFERENCE TABLES**



**Conference Table Round** 

Black Mahogany 42"Round x 29"H



#### Command 6' **Conference Table**

- Black Sirona ■ White
- 72"W x 36"D x 31"H



#### Command 8' **Conference Table**

- Black Sirona ☐ White
- 96"W x 48"D x 31"H



## Command 10'

- Black
- White

120"W x 48"D x 31"H

## **Conference Table**

Sirona

## **OFFICE FURNITURE**



#### **Computer Kiosk**

■ Black ☐ White 24"Square x 42"H



#### **Storage Credenza**

■ Black Mahogany 2 Filing Cabinets/2 Drawers/Inside Shelves 66"W x 20"D x 29"H



#### **Jr Executive Desk**

Black
Mahogany Double Pedestal/Locking Drawers 60"W x 30"D x 29"H



## **OFFICE FURNITURE**



#### **Executive Desk**

■ Black
■ Mahogany
Double Pedestal/Locking Drawers
72"W x 36"D x 29"H



#### 5-Shelf Bookcase

■ Black ■ Mahogany 36"W x 12"D x 72"H



## Brooklyn Rectangle Dining Table

Clear Glass/Chrome 60"W x 36"D x 30"H



#### Brooklyn Round Dining Table

Clear Glass/Chrome 42"Round x 30"H



## **Aspen Dining Table**

White/Brushed Steel 72"W x 30"D x 30"H



## **METAL FILE & STORAGE CABINETS**



**2-Drawer File**Black Letter

Black Letter 15"W x 25"D x 29"H Black Legal 18"W x 25"D x 29"H



**4-Drawer File** 

Black Letter 15"W x 25"D x 52"H Black Legal 18"W x 25"D x 52"H



**2-Drawer Lateral File** 

Black 36"W x 18"D x 27"H



**4-Drawer Lateral File** 

Black 36"W x 18"D x 54"H



**Storage Cabinet** 

Black 36"W x 18"D x 72"H



## **PEDESTALS**



#### **42"**