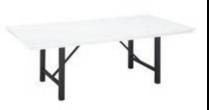

Walnut Veneer 92"W x 39"D x 30"H



## **OFFICE SEATING**



Tamiri High Back Chair

Black Leather

25"W x 27"D x 45"H



Tamiri Mid Back Chair

Black Leather

25"W x 27"D x 39"H



Tamiri Guest Chair

Black Leather

25"W x 27"D x 37"H



Accord Chair

Black
White
25"Square x 44"H



Goal Task Chair

Black
25"W x 24"D x 39"H



Goal Task Chair - Armless

Black
21"W x 24"D x 39"H



Goal Drafting Stool

Black
25"W x 24"D x 48"H



Goal Drafting Stool - Armless

Black
21"W x 24"D x 48"H



Rimati Hi-Back Chair - White

Black
White
30"W x 28"D x 47-50"H



Rimati Guest Chair - Black

Black
White
27"W x 25"D x 40"H



#### **CONFERENCE TABLES**



**Conference Table Round** 

Black Mahogany 42"Round x 29"H



#### Command 6' **Conference Table**

- Black Sirona ■ White
- 72"W x 36"D x 31"H



#### Command 8' **Conference Table**

- Black Sirona ☐ White
- 96"W x 48"D x 31"H



## Command 10'

- Black
- White

120"W x 48"D x 31"H

## **Conference Table**

Sirona

## **OFFICE FURNITURE**



#### **Computer Kiosk**

■ Black ☐ White 24"Square x 42"H



#### **Storage Credenza**

■ Black Mahogany 2 Filing Cabinets/2 Drawers/Inside Shelves 66"W x 20"D x 29"H



#### **Jr Executive Desk**

Black
Mahogany Double Pedestal/Locking Drawers 60"W x 30"D x 29"H



## **OFFICE FURNITURE**



#### **Executive Desk**

■ Black
■ Mahogany
Double Pedestal/Locking Drawers
72"W x 36"D x 29"H



#### 5-Shelf Bookcase

■ Black ■ Mahogany 36"W x 12"D x 72"H



## Brooklyn Rectangle Dining Table

Clear Glass/Chrome 60"W x 36"D x 30"H



#### Brooklyn Round Dining Table

Clear Glass/Chrome 42"Round x 30