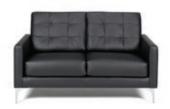

te Vinyl 28"Square x 29"H











Function Armless Chair - Black
Black Vinyl
28"Square x 29"H



Function Corner - Black Black Vinyl 28"Square x 29"H



## CONTINENTAL

Modular Seating Collection



**Continental Curved Loveseat** 

Bright White Leather 82"W x 34"D x 31"H



Continental Reverse Curved Loveseat

Bright White Leather 72"W x 34"D x 31"H



#### **Continental Wedge Ottoman**

Bright White Leather 30"W x 34"D x 19"H



**Continental Curved Bench** 

Bright White Leather 70"W x 26"D x 19"H



Continental Half Moon
Ottoman

Bright White Leather 33"W x 19"D x 19"H





## BOCA

Modular Seating Collection



**Boca Corner** 

Black Leather 22"W x 27"D x 30"H



**Boca Armless** 

Black Leather 27"Square x 30"H





## **METRO**



**Metro Sofa**Black Leather
85"W x 35"D x 35"H



Metro Loveseat

Black Leather

60"W x 35"D x 35"H



Metro Chair Black Leather 35"Square x 35"H



Metro Square Ottoman
Black Leather
40"Square x 17"H



**Metro Bench Ottoman**Black Leather
60"W x 24"D x 17"H

## GRAMMERCY

Modular Seating Collection



**Grammercy Sofa**Charcoal Leather
82"W x 36"D x 36"H



Grammercy Loveseat

Charcoal Leather

57"W x 36"D x 36"H



**Grammercy Chair**Charcoal Leather
28"W x 36"D x 36"H



## GRAMMERCY



Grammercy Corner
Charcoal Leather
36"Square x 36"H



Grammercy Round Ottoman
Charcoal Leather
46"Round x 17"H



Grammercy Square Ottoman
Charcoal Leather
40"Square x 17"H

## **AUBREY**



**Aubrey Sofa**Light Beige Faux Linen Fabric
90"W x 35"D x 35"H



Aubrey Chair Light Beige Faux Linen Fabric 37"W x 35"D x 35"H



Aubrey Bench Ottoman Light Be