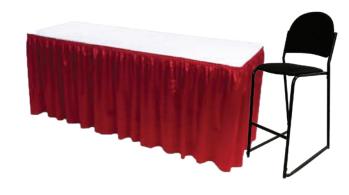

#### **BOOTH PACKAGE:**

Each 10' x 10' booth will be provided with:

8' - **BLACK** backwall drape

3' - **BLACK** sidewall drapes

1 - 6' x 30" BLACK skirted table

2 - Side chairs

1 - Wastebasket

ID Sign