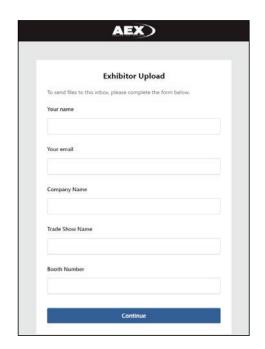

## **ORDER NOW!**

Follow these simple steps to order Online:

- 1. Go To: https://aexservices.boomerecommerce.com/
- 2. Login using your email address and password

a. New Users: Username = Email address you've provided to Show Management

Password = You will receive an email containing a temporary password to create your own unique password to use

b. Previous Users: Username = Your email address

Password = Your pre-existing password

- 3. Find CD/NLA Show from the list of My Events on the left side of the Dashboard.
- 4. Click the "Shop Now" button to begin ordering.