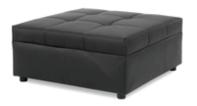

Function Corner - Black Black Vinyl 28"Square x 29"H



## CONTINENTAL

Modular Seating Collection



**Continental Curved Loveseat** 

Bright White Leather 82"W x 34"D x 31"H



Continental Reverse Curved Loveseat

Bright White Leather 72"W x 34"D x 31"H



#### **Continental Wedge Ottoman**

Bright White Leather 30"W x 34"D x 19"H



**Continental Curved Bench** 

Bright White Leather 70"W x 26"D x 19"H



Continental Half Moon
Ottoman

Bright White Leather 33"W x 19"D x 19"H





## BOCA

Modular Seating Collection



**Boca Corner** 

Black Leather 22"W x 27"D x 30"H



**Boca Armless** 

Black Leather 27"Square x 30"H





## **METRO**



**Metro Sofa**Black Leather
85"W x 35"D x 35"H



Metro Loveseat

Black Leather

60"W x 35"D x 35"H



Metro Chair Black Leather 35"Square x 35"H



Metro Square Ottoman
Black Leather
40"Square x 17"H



**Metro Bench Ottoman**Black Leather
60"W x 24"D x 17"H

## GRAMMERCY

Modular Seating Collection



**Grammercy Sofa**Charcoal Leather
82"W x 36"D x 36"H



Grammercy Loveseat

Charcoal Leather

57"W x 36"D x 36"H



**Grammercy Chair**Charcoal Leather
28"W x 36"D x 36"H



## GRAMMERCY



Grammercy Corner
Charcoal Leather
36"Square x 36"H



Grammercy Round Ottoman
Charcoal Leather
46"Round x 17"H



Grammercy Square Ottoman
Charcoal Leather
40"Square x 17"H

## **AUBREY**



**Aubrey Sofa**Light Beige Faux Linen Fabric
90"W x 35"D x 35"H



Aubrey Chair Light Beige Faux Linen Fabric 37"W x 35"D x 35"H



Aubrey Bench Ottoman Light Beige Faux Linen Fabric 48"W x 24"D x 18"H

## **CHANDLER**



Chandler Sofa Red Leather 76"W x 37"D