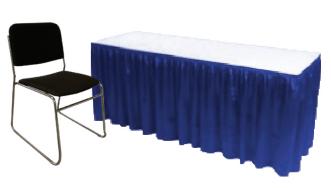

#### **BOOTH PACKAGE:**

Each 10' x 10' booth will be provided with:

8' - **BLACK** backwall drape

3' - **BLACK** sidewall drapes

1 - 6' x 30" BLACK skirted table

2 - Side chairs

1 - Wastebasket

ID Sign