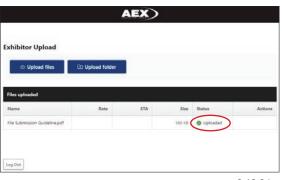

needed.

## SUBMITTING YOUR FILES

- 1. Go to <a href="https://aexservices.files.com/u/exhibitor-upload">https://aexservices.files.com/u/exhibitor-upload</a>
- 2. Complete the form by filling out Your Name, Your Email Address, Your Company Name, Name of Trade Show you are attending, and Your Booth Number. If you do not know your booth number please put "N/A" in the required space.
- 3. Upload files by selecting the and browse to the files you want to upload. Or drag your files to the designated area in the browser.
- **4.** Once your file is done uploading the status will change to "Uploaded"
- 5. When upload is complete, email the name of your files to: <a href="mailto:signshop@aexservices.com">signshop@aexservices.com</a>, with the subject line: "Show Name Company Name" FTP Upload







## CUSTOM HANGING SIGNS

## **Invest in Your Company's Success!**

## **Order your Custom Hanging Sign Today**

• More Visibility on the Show Floor • Great Branding • Draw More Attention to Your Booth Location

## **Circular Design**



| Size      | Discount Rate | Standard Rate |
|-----------|---------------|---------------|
| 10′ x 36″ | \$ 3,863.50   | \$ 5,409.00   |
| 10′ x 48″ | \$ 5,154.25   | \$ 7,216.00   |
| 15′ x 36″ | \$ 5,579.50   | \$ 7,811.25   |
| 15′ x 48″ | \$ 7,634.25   | \$10,688.00   |
| 20′ x 48″ | \$10,163.75   | \$14,229.25   |

## **Wave Design**



| Size      | Discount Rate | Standard Rate |
|-----------|---------------|---------------|
| 10′ x 48″ | \$3,094.50    | \$4,332.25    |
| 15′ x 48″ | \$4,853.00    | \$6,794.25    |
| 20′ x 48″ | \$6,627.25    | \$